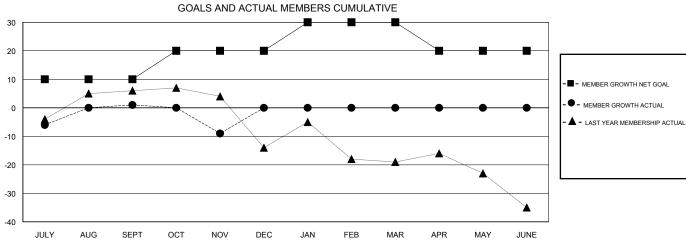

## ANN ELDRIDGE **LOCATION AUSTRALIA GMT CA** Clubs Members RESULTS FOR 2018-2019 RESULTS FOR 2018-2019 NEW CLUB GOAL NEW CLUBS DROPPED CLUBS MEMBER GROWTH NET MEMBER GROWTH DROPPED QUARTER QUARTER GOAL ACTUAL MEMBERS ACTUAL (including transfers) 0 10 54 39 JULY/AUG/SEPT JULY/AUG/SEPT 10 34 38 OCT/NOV/DEC OCT/NOV/DEC 0 0 0 0 0 10 JAN/FEB/MAR JAN/FEB/MAR 0 0 0 0 0 -10 APR/MAY/JUNE APR/MAY/JUNE